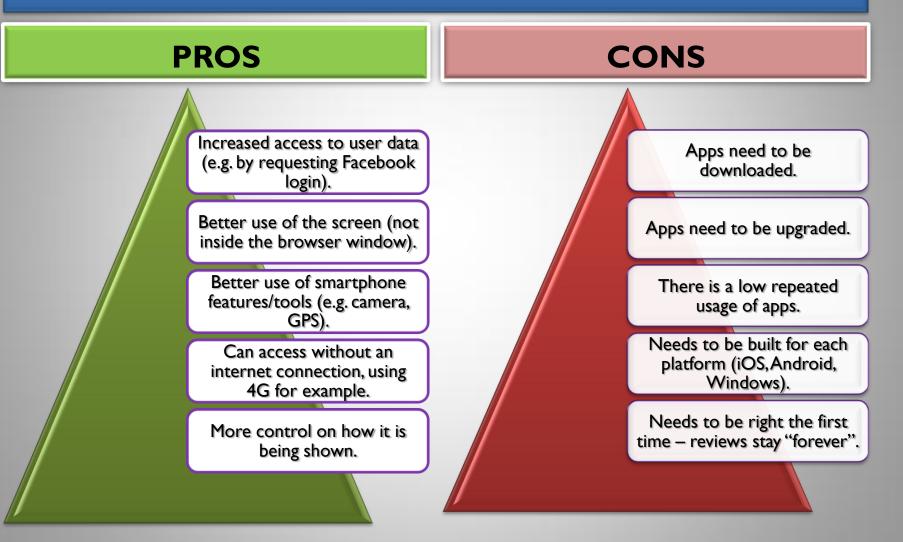

#### SERVICES : M-Commerce Platforms

Mobile e-commerce (m-commerce) is a term that describes online sales transactions that use wireless electronic devices such as handheld computers, mobile phones or laptops.

#### SERVICES : M-Commerce Platforms