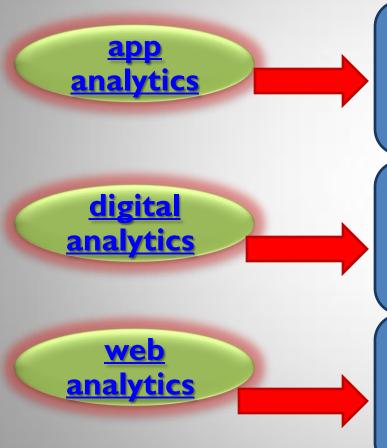

#### <u>It could be separated in</u> <u>these categories</u>

#### SERVICES : Analytics

App analytics, or mobile app analytics, is the measurement and analysis of data generated when users interact with your mobile applications

Digital analytics encompasses the collection, measurement, analysis, visualization and interpretation of digital data illustrating user behavior on websites, mobile sites and mobile applications.

Web analytics groups together the measurement, collection, analysis and presentation of data from the Internet in order to understand and optimize how websites are used.