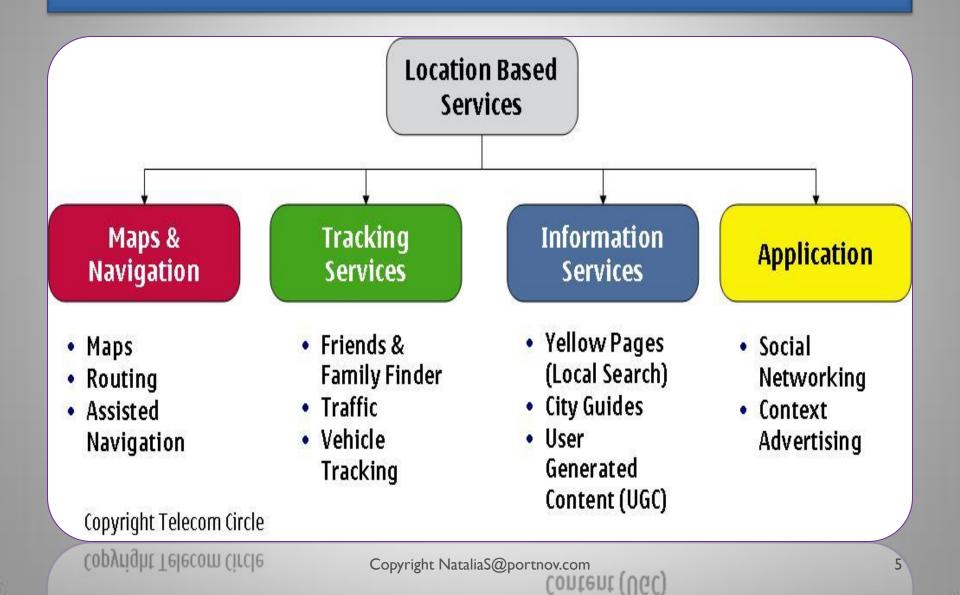

#### **SERVICES :** Location Based Services (LBS)

LBS include services are to identify a location of a person or object, such as discovering the nearest banking cash machine or the whereabouts of a friend or employee.

LBS include parcel tracking and vehicle tracking services.

LBS can include mobile commerce when taking the form of coupons or advertising directed at customers based on their current location.

They include personalized weather services and even location-based games.

### SERVICES : Location Based Services (LBS)