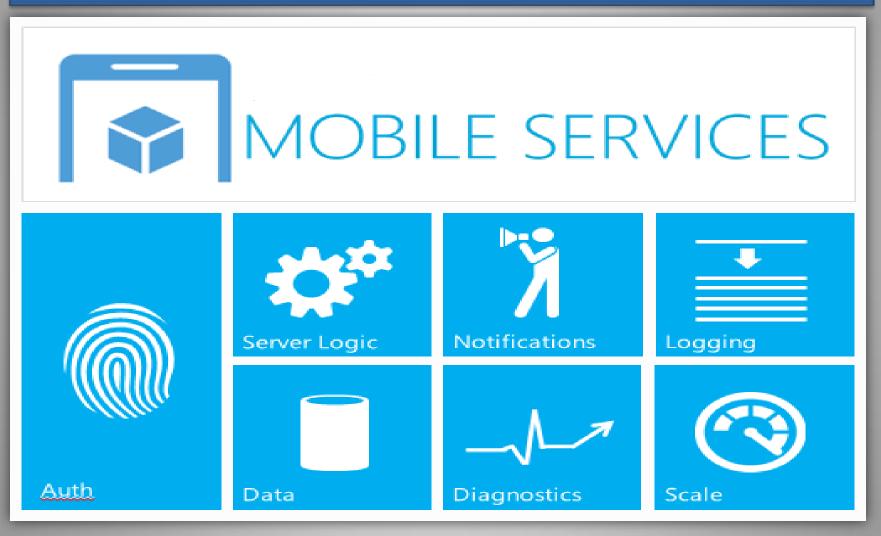

#### SERVICES : Cloud Services and Infrastructure

#### **SERVICES :** Cloud Services and Infrastructure

A mobile cloud should be able to sync a wide variety of data and content, between any source and device. Even with fast 4G networks, there will still be pockets of non-networked areas and times when devices are offline, and people will still want access to their data and content.

#### **SERVICES**:

**Cloud Services and Infrastructure : Summary** 

An important aspect of a mobile cloud platform is the ability to remotely manage devices over the air, in terms of provisioning devices, performing diagnostics, updating software and settings, and remotely locking devices and erasing data for security reasons.