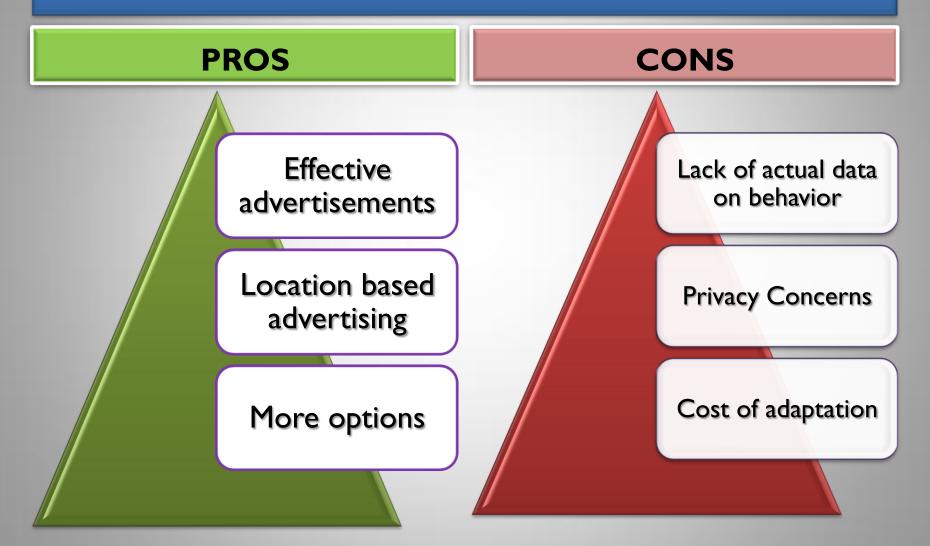

#### SERVICES : Mobile Advertising Platforms

 Mobile Advertising Platform is a third-party network that allows advertisers to publish text, graphic or animated advertisements on mobile websites and applications.

#### What does Mobile Advertising Platform mean?

#### SERVICES : Mobile Advertising Platforms