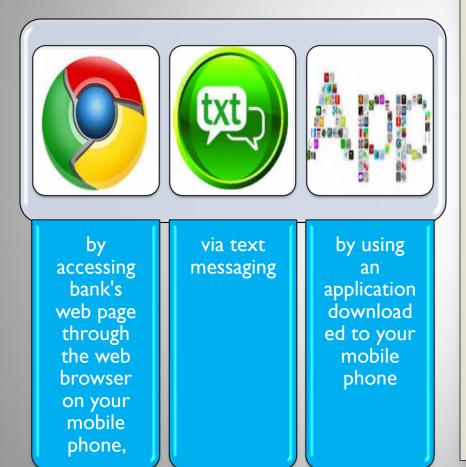

#### Mobile banking can be done

### Mobile Banking Services

- Account information
- ° Transaction
- ° Investments
- ° Support
- ° Content services