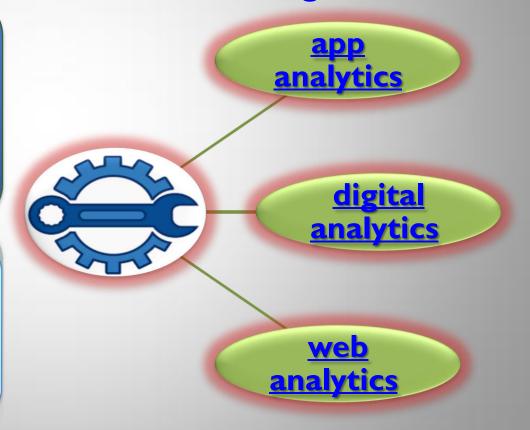

#### <u>It could be separated in</u> <u>these categories</u>

#### SERVICES : Analytics

App analytics, or mobile app analytics, is the measurement and analysis of data generated when users interact with your mobile applications

Digital analytics encompasses the collection, measurement, analysis, visualization and interpretation of digital data illustrating user behavior on websites, mobile sites and mobile applications.

Web analytics groups together the measurement, collection, analysis and presentation of data from the Internet in order to understand and optimize how websites are used.